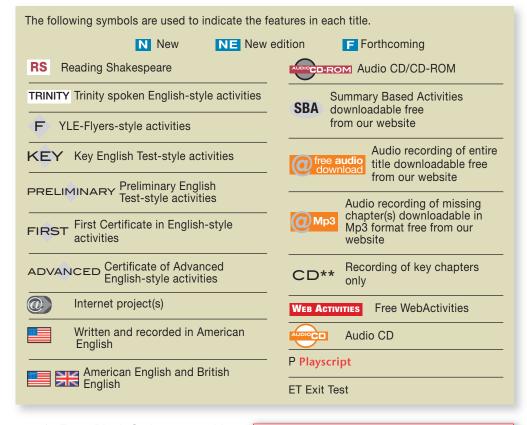

### Tales from The Thousand and One Nights

Adapted by Jennifer Gascoigne

Book + **audio/CD-ROM** (96 pages) 978-84-316-0926-9